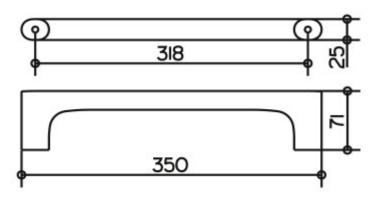

## **SPECIFICATION SHEET - bathroom accessories**

| BRAND:                  | KEUCO                       | Product Photo: |
|-------------------------|-----------------------------|----------------|
| ORIGIN:                 | Germany                     |                |
| SERIES:                 | ED400                       |                |
|                         | Towel rail / grab bar 350mm |                |
| PRODUCT<br>DESCRIPTION: |                             |                |
| MODEL No.               | 11507 010000                |                |
| FINISH/COLOUR:          | Chrome-plated               |                |
| DIMENSIONS:             | 350mm x 71mm x 25mm         |                |
| OPTIONAL                |                             |                |
| MATCHING                |                             |                |
| PARTS:                  | <u> </u>                    |                |